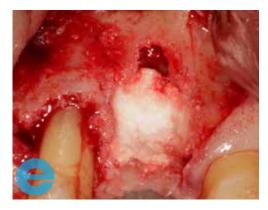

## **TENTING CASE STUDY**

7. Palatal defect repair with EthOss®

 Implant placed in ideal position for cement-retained prosthesis.

 Placement of a "wetter" mixture of graft material in stages under the dome device, carefully drying and compressing with each stage.