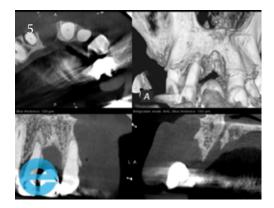

8. Implant placement with 2 mm cover screw

10. Placement of 2-0 PDS tenting sutures to create "dome device" to prevent micromovement of the graft material

12. Control radiograph at twelve weeks healing.