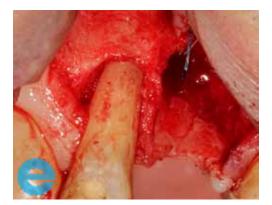

2. Initial presentation – thin buccal tissue on tooth

4. Maryland bridge, note close adaption and support of the socket periphery.

 Four weeks following extraction – surgery, flap raised, completion of degranulation.

## **TENTING CASE STUDY**

7. Palatal defect repair with EthOss®

 Implant placed in ideal position for cement-retained prosthesis.

 Placement of a "wetter" mixture of graft material in stages under the dome device, carefully drying and compressing with each stage.