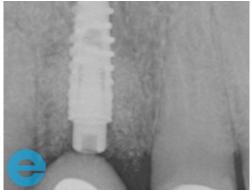

8. Implant placement with 2 mm cover screw

10. Placement of 2-0 PDS tenting sutures to create "dome device" to prevent micromovement of the graft material

12. Control radiograph at twelve weeks healing.