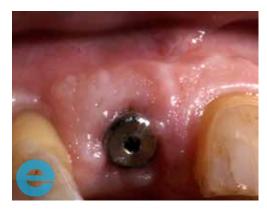

8. Implant placement with 2 mm cover screw

10. Placement of 2-0 PDS tenting sutures to create "dome device" to prevent micromovement of the graft material

12. Control radiograph at twelve weeks healing.