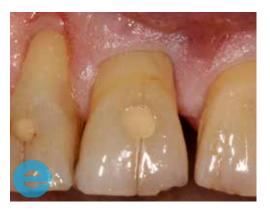

## **TENTING CASE STUDY**

13. After two weeks healing post second stage.

 Probing the distal of tooth
12 shows 1 mm pocket depth indicating adequate healing response.

17. Final tissue maturation at twelve months, shows stippling, contour and volume consistent with underlying bone health

14. Twelve months control, following crown cementation

16. Final tissue maturation at twelve months, shows stippling, contour and volume consistent with underlying bone health.

EthOss Regeneration Ltd 8 Ryefield Court, Silsden, BD20 0DL, UK www.ethoss.dental | info@ethoss.dental