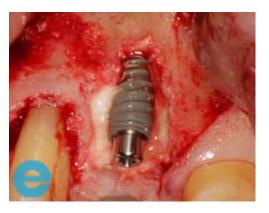

## **TENTING CASE STUDY**

7. Palatal defect repair with EthOss®

 Implant placed in ideal position for cement-retained prosthesis.

 Placement of a "wetter" mixture of graft material in stages under the dome device, carefully drying and compressing with each stage.