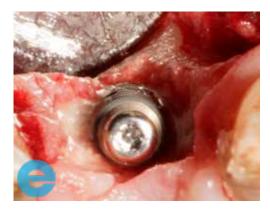

## **TENTING CASE STUDY**

7. Palatal defect repair with EthOss®

 Implant placed in ideal position for cement-retained prosthesis.

 Placement of a "wetter" mixture of graft material in stages under the dome device, carefully drying and compressing with each stage.

8. Implant placement with 2 mm cover screw

10. Placement of 2-0 PDS tenting sutures to create "dome device" to prevent micromovement of the graft material

12. Control radiograph at twelve weeks healing.