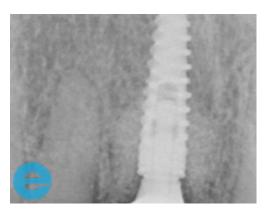

8. Implant placement with 2 mm cover screw

10. Placement of 2-0 PDS tenting sutures to create "dome device" to prevent micromovement of the graft material

12. Control radiograph at twelve weeks healing.