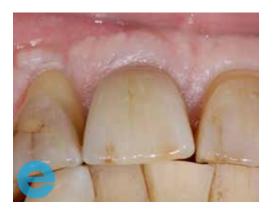

2. Initial presentation – thin buccal tissue on tooth

4. Maryland bridge, note close adaption and support of the socket periphery.

 Four weeks following extraction – surgery, flap raised, completion of degranulation.