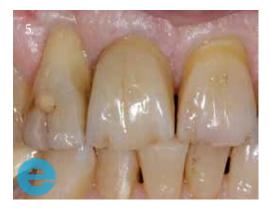

## **TENTING CASE STUDY**

13. After two weeks healing post second stage.

 Probing the distal of tooth
12 shows 1 mm pocket depth indicating adequate healing response.

17. Final tissue maturation at twelve months, shows stippling, contour and volume consistent with underlying bone health

14. Twelve months control, following crown cementation

16. Final tissue maturation at twelve months, shows stippling, contour and volume consistent with underlying bone health.

EthOss Regeneration Ltd 8 Ryefield Court, Silsden, BD20 0DL, UK www.ethoss.dental | info@ethoss.dental