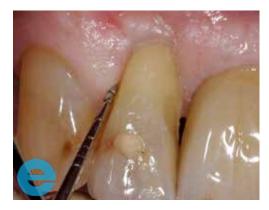

## **TENTING CASE STUDY**

13. After two weeks healing post second stage.

 Probing the distal of tooth
12 shows 1 mm pocket depth indicating adequate healing response.

17. Final tissue maturation at twelve months, shows stippling, contour and volume consistent with underlying bone health