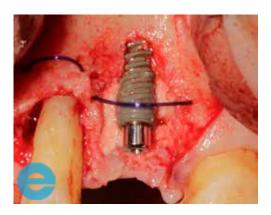

8. Implant placement with 2 mm cover screw

10. Placement of 2-0 PDS tenting sutures to create "dome device" to prevent micromovement of the graft material

12. Control radiograph at twelve weeks healing.