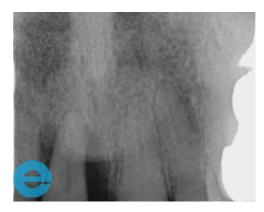

## **TENTING CASE STUDY**

 Initial situation. Periapical radiograph showing resorption

3. Atraumatic extraction leaving the socket epithelium intact

5. Two weeks following extraction – CBCT image of the extraction socket