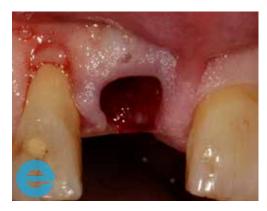

2. Initial presentation – thin buccal tissue on tooth

4. Maryland bridge, note close adaption and support of the socket periphery.

 Four weeks following extraction – surgery, flap raised, completion of degranulation.