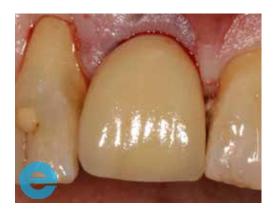

## **TENTING CASE STUDY**

13. After two weeks healing post second stage.

 Probing the distal of tooth
12 shows 1 mm pocket depth indicating adequate healing response.

17. Final tissue maturation at twelve months, shows stippling, contour and volume consistent with underlying bone health

14. Twelve months control, following crown cementation

16. Final tissue maturation at twelve months, shows stippling, contour and volume consistent with underlying bone health.

EthOss Regeneration Ltd 8 Ryefield Court, Silsden, BD20 0DL, UK www.ethoss.dental | info@ethoss.dental