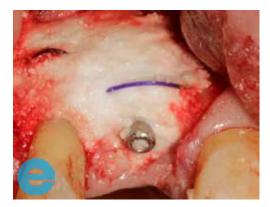

8. Implant placement with 2 mm cover screw

10. Placement of 2-0 PDS tenting sutures to create "dome device" to prevent micromovement of the graft material

12. Control radiograph at twelve weeks healing.