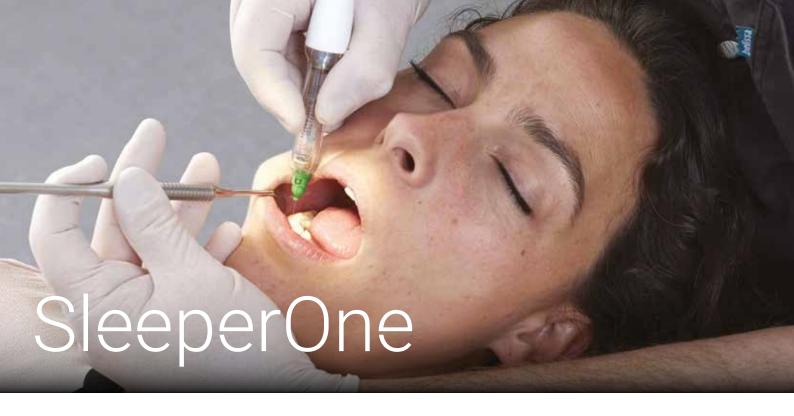

# Why choose electronic anaesthesia with SleeperOne?

Electronic injection allows perfect control of injection speeds for:

- Performing painless mucosal and palatal anaesthesia
- Optimise all infiltration, para-apical, block and intraligamentary anaesthesias.

Reassuring

The appearance reassures children and adults alike.