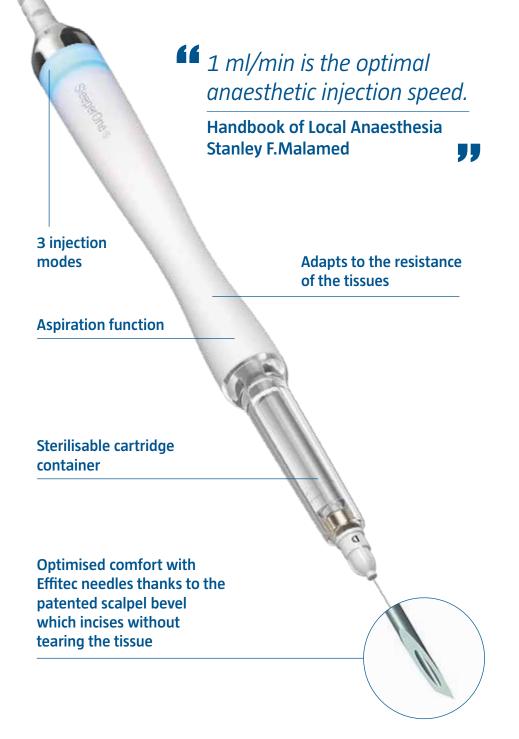

# Why choose electronic anaesthesia with SleeperOne?

Electronic injection allows perfect control of injection speeds for:

- Performing painless mucosal and palatal anaesthesia
- Optimise all infiltration, para-apical, block and intraligamentary anaesthesias.

In addition to being reliable, this system requires few consumables. It will also give a modern and differentiating image to your practice.

- Improves the effectiveness of anaesthesia
- Painless delivery thanks to electronically assisted injection
- Reduces patient anxiety, especially for children
- No increased muscular effort for dense tissue injections
- · Reduces the risk of intraligamentary and palatal necrosis

#### **Precision**

The pen grip places your fingers as close as possible to the needle for better stability control.

#### **Innovation**

The SleeperOne unit calculates the resistance and time, adjusting the speed and pressure accordingly.

#### **Intuitive**

The handling is easy, pleasant and does not change your protocols.