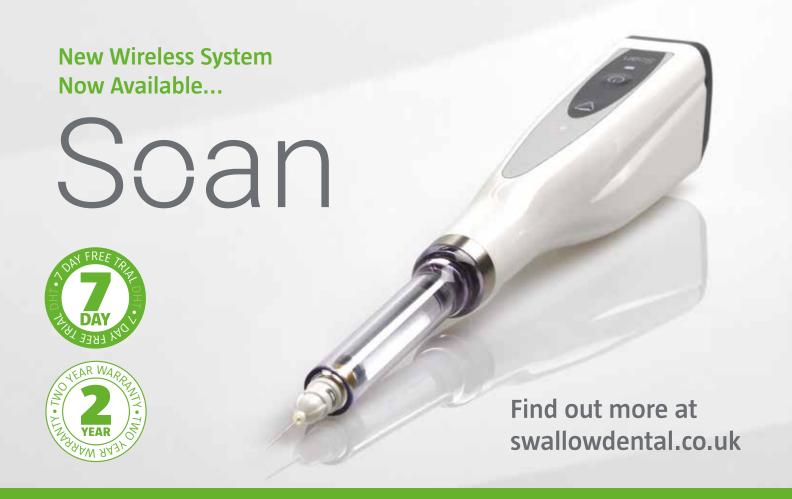

## **SOAN Wireless Injection Pen**

### Ensure maximum comfort for you and your patient

Real pen grip with customisable injection pressure. Let the unit do the work for you with tissue resistant indicators which adapt the injection speed in real time. Use Soan's wireless, battery-free foot pedal with either single touch or constant pressure delivery options.