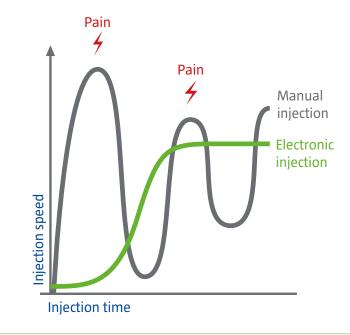

In addition to being reliable, this system requires few consumables. It will also give a modern and differentiating image to your practice.

- Improves the effectiveness of anaesthesia
- Painless delivery thanks to electronically assisted injection
- Reduces patient anxiety, especially for children
- No increased muscular effort for dense tissue injections
- · Reduces the risk of intraligamentary and palatal necrosis

#### **Innovation**

The SleeperOne unit calculates the resistance and time, adjusting the speed and pressure accordingly.