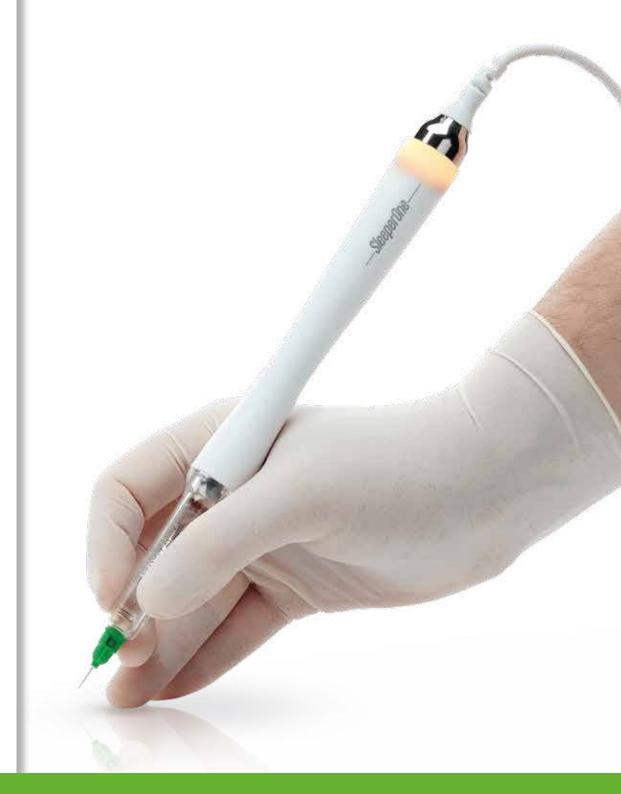

#### **Precision**

The pen grip places your fingers as close as possible to the needle for better stability control.

#### **Intuitive**

The handling is easy, pleasant and does not change your protocols.