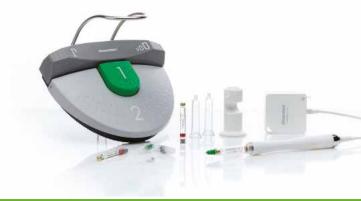

# Compact Kit with Wireless Foot Pedal

| DHT Needle                      | 30G - 16mm<br>Ø 0.3mm | 30G - 9mm<br>Ø 0.3mm | 27G - 16mm<br>Ø 0.4mm | 27G - 35mm<br>Ø 0.4mm |
|---------------------------------|-----------------------|----------------------|-----------------------|-----------------------|
| Hub Colour                      |                       |                      |                       |                       |
| Infiltration (free mucosa)      | •                     |                      |                       |                       |
| Infiltration (attached gingiva) | •                     | •                    | •                     |                       |
| Intraseptal adult               |                       | •                    |                       |                       |
| Intraseptal child               |                       | •                    |                       |                       |
| PDL - Intraligamentary          |                       | •                    |                       |                       |
| Palatal                         | •                     | •                    |                       |                       |
| ID Block                        |                       |                      |                       | •                     |

## **SOAN Wireless Injection Pen**

### Ensure maximum comfort for you and your patient

Real pen grip with customisable injection pressure. Let the unit do the work for you with tissue resistant indicators which adapt the injection speed in real time. Use Soan's wireless, battery-free foot pedal with either single touch or constant pressure delivery options.