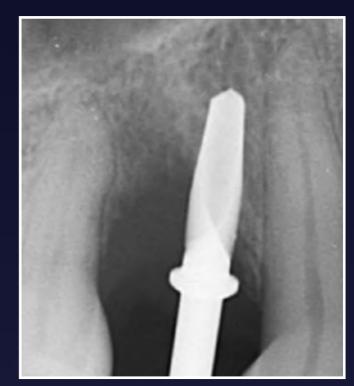

4. Hard tissue loss on the palatal – check the angle

5. Radiograph showing hard tissue loss on the palatal aspect – check the angle

45

7. Implant placed

 Palatal graft into the site and placement of 3.5mm wide implant to the correct level (1-2mm sub crestal)