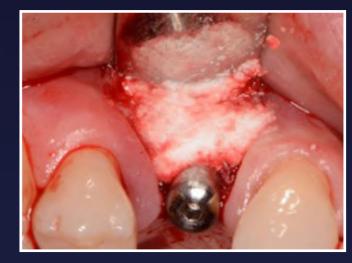

4. Hard tissue loss on the palatal – check the angle

5. Radiograph showing hard tissue loss on the palatal aspect – check the angle

45

7. Implant placed

 Palatal graft into the site and placement of 3.5mm wide implant to the correct level (1-2mm sub crestal)

44

8. Additional bone graft to the correct level and on the buccal aspect with drier mix of EthOss

9. Radiograph of implant placement

10. Passive closure using PTFE sutures. Small opening on palatal aspect