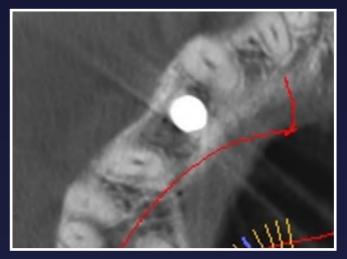

placement



10. Passive closure using PTFE sutures. Small opening on palatal aspect



11. Sutures removed at 4 days – healing on the open palatal area by secondary intention



12. Healed site at 10 weeks



13. Papilla sparing flap raised new bone visible on distal premolar



14. Small additional graft with EthOss



15. Healing cap placed



16. Sutures removed again at 4 days

47

46



17. Bigger healing cap to improve emergence and Blue®M gel used for soft tissue healing



18. Radiograph showing restoration of bone on the distal premolar



19. 2 weeks post-op



20. 2 weeks post-op



21. Loaded at 14 weeks post-op, restored papillae



22. Radiograph showing restored profile. This will improve with time and function

## **RESULTS**



23. Loaded 6 months



24. Loaded 6 months



25. Loaded 9 months





27. Loaded 9 months



28. Loaded 9 months

49

48



29. Loaded 9 months



30. Before



31. Loaded 1 year

## Return to contents