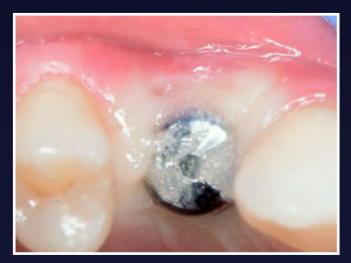

19. 2 weeks post-op

20. 2 weeks post-op

21. Loaded at 14 weeks post-op, restored papillae

22. Radiograph showing restored profile. This will improve with time and function