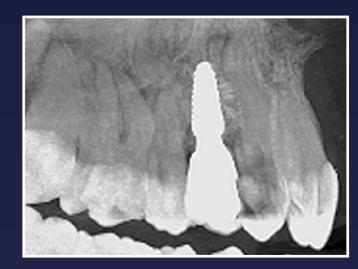

## **RESULTS**

23. Loaded 6 months

24. Loaded 6 months

25. Loaded 9 months

27. Loaded 9 months

28. Loaded 9 months

49

48

29. Loaded 9 months

30. Before

31. Loaded 1 year