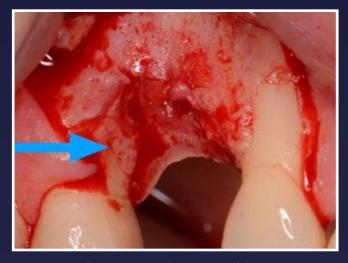

 Vertical and horizontal loss of hard and soft tissues visible

2. Radiograph showing bone defect

3. Bigger flap required as we will be restoring the defect on the mesial of the second premolar, as shown by arrow