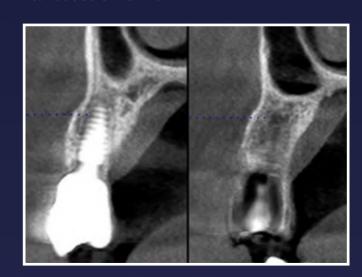

## **RESULTS**

23. Loaded 6 months

24. Loaded 6 months

25. Loaded 9 months

27. Loaded 9 months

28. Loaded 9 months

49

48

29. Loaded 9 months

30. Before

31. Loaded 1 year