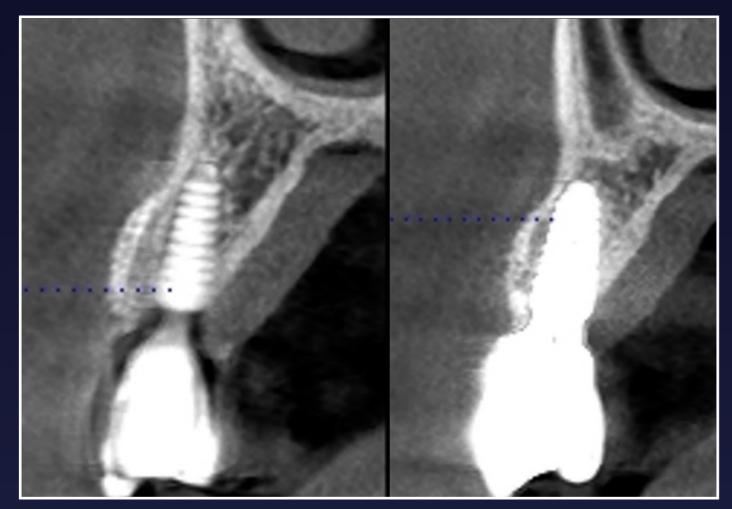

## **RESULTS**

23. Loaded 6 months

24. Loaded 6 months

25. Loaded 9 months

27. Loaded 9 months

28. Loaded 9 months

49

48

29. Loaded 9 months

30. Before

31. Loaded 1 year