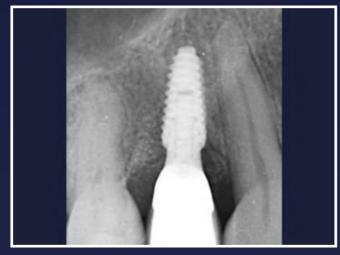

19. 2 weeks post-op

20. 2 weeks post-op

21. Loaded at 14 weeks post-op, restored papillae

22. Radiograph showing restored profile. This will improve with time and function