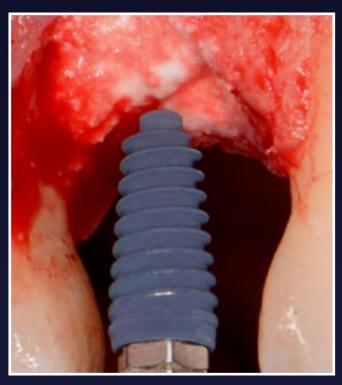

4. Hard tissue loss on the palatal – check the angle

5. Radiograph showing hard tissue loss on the palatal aspect – check the angle

45

7. Implant placed

 Palatal graft into the site and placement of 3.5mm wide implant to the correct level (1-2mm sub crestal)