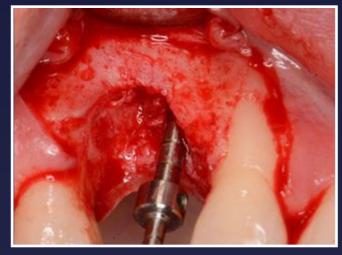

4. Hard tissue loss on the palatal – check the angle

5. Radiograph showing hard tissue loss on the palatal aspect – check the angle

45

7. Implant placed

 Palatal graft into the site and placement of 3.5mm wide implant to the correct level (1-2mm sub crestal)