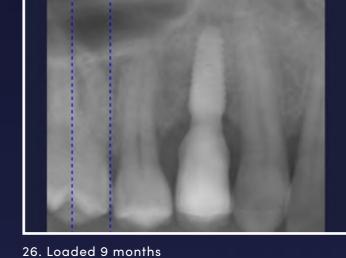

## **RESULTS**

23. Loaded 6 months

24. Loaded 6 months

25. Loaded 9 months

27. Loaded 9 months

28. Loaded 9 months

49

48

29. Loaded 9 months

30. Before

31. Loaded 1 year