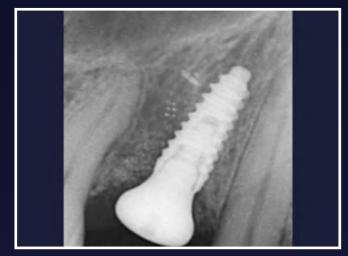

44

8. Additional bone graft to the correct level and on the buccal aspect with drier mix of EthOss

9. Radiograph of implant placement

10. Passive closure using PTFE sutures. Small opening on palatal aspect

## Return to contents