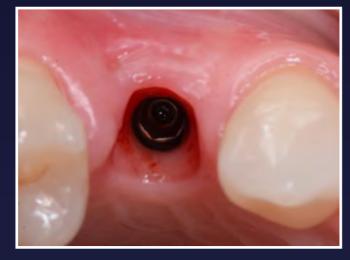

15. Healing cap placed

16. Sutures removed again at 4 days

47

46

17. Bigger healing cap to improve emergence and Blue®M gel used for soft tissue healing

18. Radiograph showing restoration of bone on the distal premolar