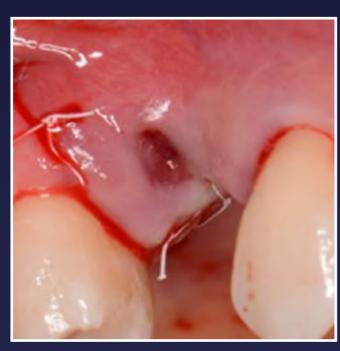

44

8. Additional bone graft to the correct level and on the buccal aspect with drier mix of EthOss

9. Radiograph of implant placement

10. Passive closure using PTFE sutures. Small opening on palatal aspect