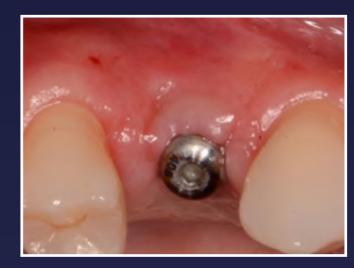

15. Healing cap placed

16. Sutures removed again at 4 days

47

46

17. Bigger healing cap to improve emergence and Blue®M gel used for soft tissue healing

18. Radiograph showing restoration of bone on the distal premolar