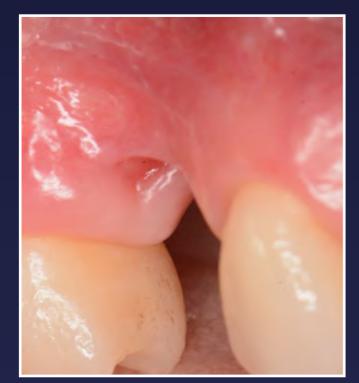

11. Sutures removed at 4 days – healing on the open palatal area by secondary intention

12. Healed site at 10 weeks

13. Papilla sparing flap raised new bone visible on distal premolar

14. Small additional graft with EthOss

15. Healing cap placed

16. Sutures removed again at 4 days

47

46

17. Bigger healing cap to improve emergence and Blue®M gel used for soft tissue healing

18. Radiograph showing restoration of bone on the distal premolar