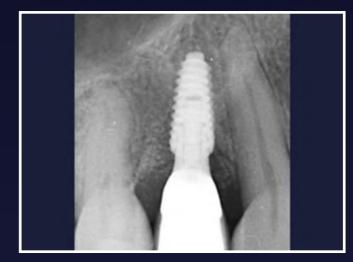

19. 2 weeks post-op

20. 2 weeks post-op

21. Loaded at 14 weeks post-op, restored papillae

22. Radiograph showing restored profile. This will improve with time and function