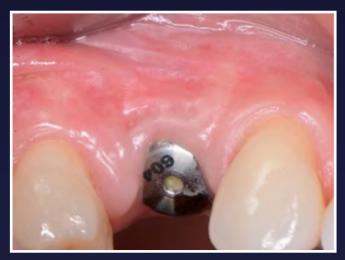

15. Healing cap placed

16. Sutures removed again at 4 days

47

46

17. Bigger healing cap to improve emergence and Blue®M gel used for soft tissue healing

18. Radiograph showing restoration of bone on the distal premolar