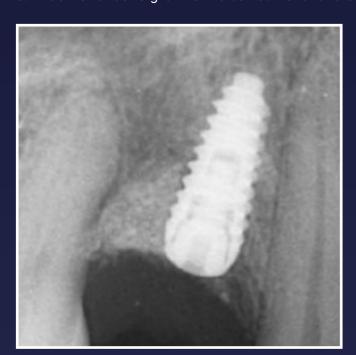

4. Hard tissue loss on the palatal – check the angle

5. Radiograph showing hard tissue loss on the palatal aspect – check the angle

45

7. Implant placed

 Palatal graft into the site and placement of 3.5mm wide implant to the correct level (1-2mm sub crestal)

44

8. Additional bone graft to the correct level and on the buccal aspect with drier mix of EthOss

9. Radiograph of implant placement

10. Passive closure using PTFE sutures. Small opening on palatal aspect