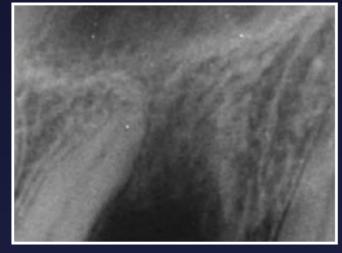

 Vertical and horizontal loss of hard and soft tissues visible

2. Radiograph showing bone defect

3. Bigger flap required as we will be restoring the defect on the mesial of the second premolar, as shown by arrow