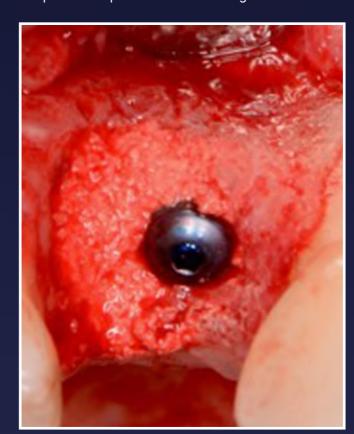

4. Hard tissue loss on the palatal – check the angle

5. Radiograph showing hard tissue loss on the palatal aspect – check the angle

45

7. Implant placed

 Palatal graft into the site and placement of 3.5mm wide implant to the correct level (1-2mm sub crestal)