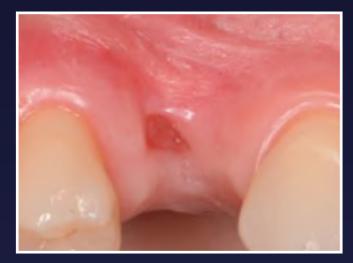

 Vertical and horizontal loss of hard and soft tissues visible

2. Radiograph showing bone defect

3. Bigger flap required as we will be restoring the defect on the mesial of the second premolar, as shown by arrow